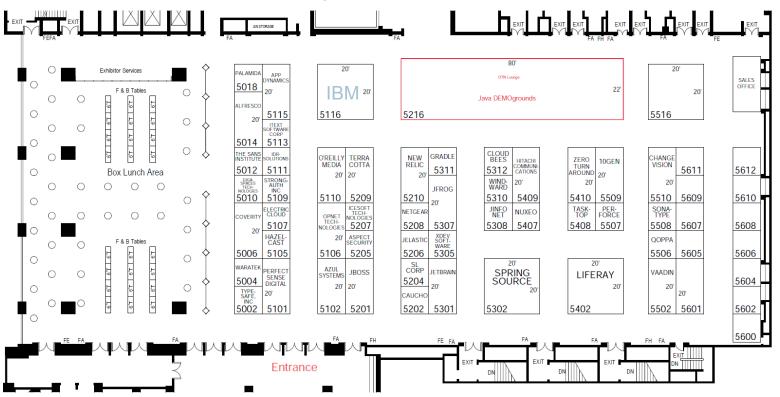

# Sponsor/Exhibitor Listing (Bold indicates Sponsor)

| Company Name                                   | Location                                 |  |
|------------------------------------------------|------------------------------------------|--|
| 10gen                                          | 5509 Hilton San Francisco                |  |
| lfresco Software 5014 Hilton San Fran          |                                          |  |
| AMD                                            |                                          |  |
| AppDynamics                                    | 5115 Hilton San Francisco                |  |
| Aspect Security, Inc.                          | 5205 Hilton San Francisco                |  |
| Azul Systems                                   | 5102 Hilton San Francisco                |  |
| Caucho Technology, Inc.                        | chnology, Inc. 5202 Hilton San Francisco |  |
| Change Vision                                  | 5510 Hilton San Francisco                |  |
| CloudBees                                      | 5312 Hilton San Francisco                |  |
| Coverity, Inc.                                 | 5006 Hilton San Francisco                |  |
| Electric Cloud                                 | 5107 Hilton San Francisco                |  |
| GigaSpaces Technologies, Inc.                  | 5010 Hilton San Francisco                |  |
| Gradleware                                     | 5311 Hilton San Francisco                |  |
| Hazelcast                                      | 5105 Hilton San Francisco                |  |
| Hitachi Communications<br>Technologies America | 5409 Hilton San Francisco                |  |
| ICEsoft Technologies Inc.                      | 5207 Hilton San Francisco                |  |
| IDRsolutions                                   | 5111 Hilton San Francisco                |  |
| Text Software Group                            | 5113 Hilton San Francisco                |  |
| Java DEMOgrounds                               | 5216 Hilton San Francisco                |  |
| JBoss, by Red Hat                              | 5201 Hilton San Francisco                |  |
| Jelastic                                       | 5206 Hilton San Francisco                |  |
| JetBrains                                      | 5301 Hilton San Francisco                |  |
| JFrog Ltd.                                     | 5307 Hilton San Francisco                |  |
| Jinfonet Software                              | 5308 Hilton San Francisco                |  |
|                                                |                                          |  |

| Company Name                       | Location                  |
|------------------------------------|---------------------------|
| Liferay, Inc.                      | 5402 Hilton San Francisco |
| NetGear                            | 5208 Hilton San Francisco |
| New Relic                          | 5210 Hilton San Francisco |
| Nuxeo Corp.                        | 5407 Hilton San Francisco |
| O'Reilly Media                     | 5110 Hilton San Francisco |
| OPNET Technologies                 | 5106 Hilton San Francisco |
| Oracle Technology Network          | 5216 Hilton San Francisco |
| Palamida, Inc.                     | 5018 Hilton San Francisco |
| Perfect Sense Digital              | 5101 Hilton San Francisco |
| Perforce Software                  | 5507 Hilton San Francisco |
| Qoppa Software                     | 5506 Hilton San Francisco |
| SL Corporation                     | 5204 Hilton San Francisco |
| Sonatype                           | 5508 Hilton San Francisco |
| SpringSource, a division of VMware | 5302 Hilton San Francisco |
| StrongAuth, Inc.                   | 5109 Hilton San Francisco |
| Tasktop Technologies               | 5408 Hilton San Francisco |
| Terracotta                         | 5209 Hilton San Francisco |
| The SANS Institute                 | 5012 Hilton San Francisco |
| Typesafe                           | 5002 Hilton San Francisco |
| Vaadin                             | 5502 Hilton San Francisco |
| Waratek                            | 5004 Hilton San Francisco |
| Windward                           | 5310 Hilton San Francisco |
| XDEV Software Corp.                | 5305 Hilton San Francisco |
| ZeroTurnaround                     | 5410 Hilton San Francisco |
|                                    |                           |

#### Java Exhibition Hall – As of 8/24

Hilton San Francisco Union Square – Grand Ballroom