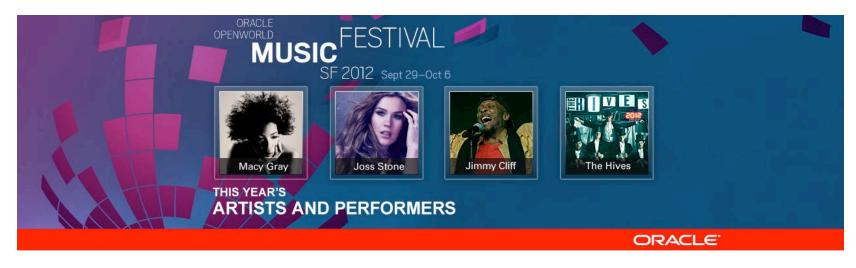

# **Oracle OpenWorld Music Festival**

Sunday – Friday September 30 – October 5 | Various Venues

http://www.oracle.com/events/us/en/music-festival/index.html