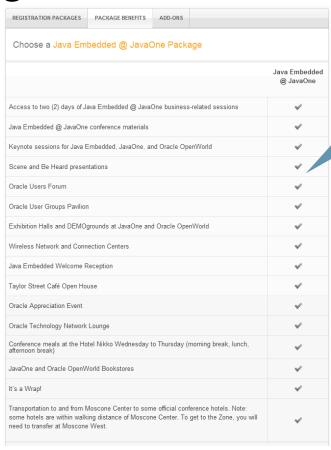

#### **Pricing**

| Early Bird Ends September 4                        | \$595 |
|----------------------------------------------------|-------|
| <b>Pre-Registration</b> September 5 – September 28 | \$795 |
| Onsite<br>September 29 – October 4                 | \$995 |

#### **Package Benefits**

All for US\$595 until September 4