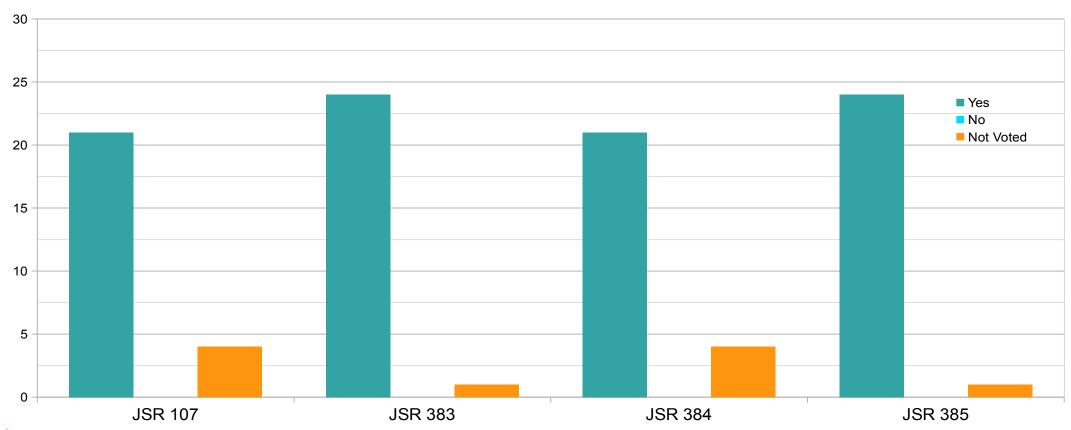

- JSR 385: Units of Measurement API 2.0; JSR Review Ballot approved
- 24 yes votes: A Almiray, ARM, Azul, Credit Suisse, Eclipse Foundation, Fujitsu, Goldman Sachs, I Grimstad, Hazelcast, HPE, IBM, Intel, JetBrains, London Java Community, MicroDoc, NXP, Oracle, Red Hat, SAP, Software AG, SouJava, Tomitribe, Twitter, V2COM
- 1 did not vote: Gemalto M2M

- JSR 384: Java SE 18.9, Java 11; JSR Review Ballot approved
- 21 yes votes: A Almiray, Azul, Credit Suisse, Eclipse Foundation, Fujitsu, Goldman Sachs, I Grimstad, Hazelcast, IBM, JetBrains, London Java Community, MicroDoc, NXP, Oracle, Red Hat, SAP, Software AG, SouJava, Tomitribe, Twitter, V2COM
- 4 did not vote: ARM, Gemalto M2M, HPE, Intel

- JSR 383: Java SE 10; Public Review Ballot approved
- 24 yes votes: A Almiray, ARM, Azul, Credit Suisse, Eclipse Foundation, Fujitsu, Goldman Sachs, I Grimstad, Hazelcast, HPE, IBM, Intel, JetBrains, London Java Community, MicroDoc, NXP, Oracle, Red Hat, SAP, Software AG, SouJava, Tomitribe, Twitter, V2COM
- 1 did not vote: Gemalto M2M

- JSR 107: JCACHE; Maintenance Review Ballot approved
- 21 yes votes: A Almiray, Azul, Credit Suisse, Eclipse Foundation, Fujitsu, Goldman Sachs, I Grimstad, Hazelcast, IBM, JetBrains, London Java Community, MicroDoc, NXP, Oracle, Red Hat, SAP, Software AG, SouJava, Tomitribe, Twitter, V2COM
- 4 did not vote: ARM, Gemalto M2M, HPE, Intel